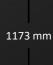

# **WEIGHT & DIMENSION**

600 kg & 1347 X 1224 X 1173 mm L x W x H

1347 mm

1224 mm