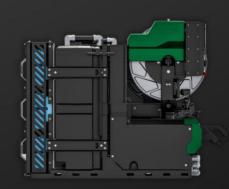

# SUPERSTRUCTURE DESIGN

- PP water tank 300 liters
- Electronic level indicators on E-Box display
- Tank filling: 1 ½" hydrant connection & ¾" 50 meters hose reel

#### **HIGH PRESSURE SYSTEM**

- Speck pulley driven pump
- P45/60-250 60 lpm @ 200 bar / P45/75-180 75 lpm @ 160 bar
- Low water warning
- Manual pressure regulator

### **JETTING HOSE REEL SYSTEM**

- Stainless steel made
- Electrically driven twin pivot rotating center
- | Speed regulation
- 5/8 " 80 meter s / 1/2 " 100 meters pressure hose