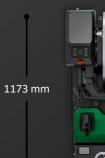

# **WEIGHT & DIMENSION**

600 kg & 1347 X 1224 X 1173 mm L x W x H

1347 mm

1224 mm