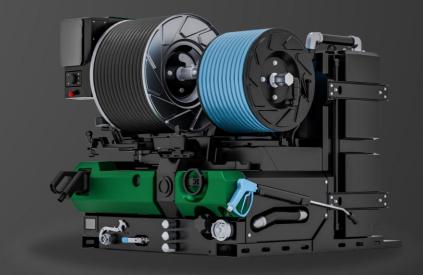

#### **HIGH PRESSURE SYSTEM**

- Speck pulley driven pump
- P45/60-250 60 lpm @ 200 bar / P45/75-180 75 lpm @ 160 bar
- Low water warning
- Manual pressure regulator

### **JETTING HOSE REEL SYSTEM**

- Stainless steel made
- Electrically driven twin pivot rotating center
- | Speed regulation
- 5/8 " 80 meter s / 1/2 " 100 meters pressure hose

### **ACCESSORIES**

Intersewer Arrow, Standard and Power Pull ½" nozzles
Washing gun