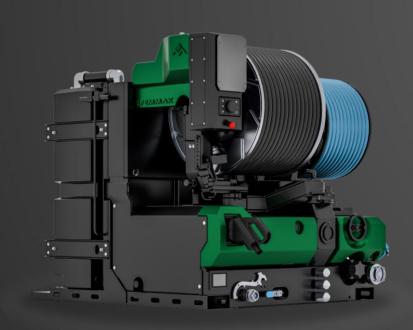

#### **POWER**

- Battery; high performance 17.4 KWh Li-ion battery
- | Electric motor; powerful and efficient self cooling

# SUPERSTRUCTURE DESIGN

- PP water tank 300 liters
- Electronic level indicators on E-Box display
- Tank filling: 1 ½" hydrant connection & ¾" 50 meters hose reel

#### **HIGH PRESSURE SYSTEM**

- Speck pulley driven pump
- P45/60-250 60 lpm @ 200 bar / P45/75-180 75 lpm @ 160 bar
- Low water warning
- Manual pressure regulator

### **JETTING HOSE REEL SYSTEM**

- Stainless steel made
- Electrically driven twin pivot rotating center
- | Speed regulation
- 5/8 " 80 meter s / 1/2 " 100 meters pressure hose

## **ELECTRICAL SYSTEM**

E-box controls – 7"