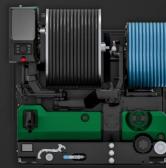

# SUPERSTRUCTURE DESIGN

- PP water tank 300 liters
- Electronic level indicators on E-Box display
- Tank filling: 1 ½" hydrant connection & ¾" 50 meters hose reel

#### **HIGH PRESSURE SYSTEM**

- Speck pulley driven pump
- P45/60-250 60 lpm @ 200 bar / P45/75-180 75 lpm @ 160 bar
- Low water warning
- Manual pressure regulator

### **JETTING HOSE REEL SYSTEM**

- Stainless steel made
- Electrically driven twin pivot rotating center
- | Speed regulation
- 5/8 " 80 meter s / 1/2 " 100 meters pressure hose